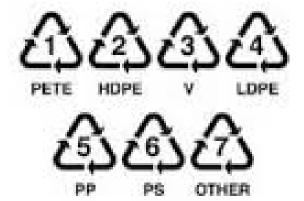

#### 1. Inside your curbside bin

- Just because it has a symbol, doesn't mean it's recyclable curbside IN NWI.
- No mandate to place a recycle symbol on materials.
- Recyclability is determined by markets is there a company that will buy the materials and turn them into something else? Supply & Demand
- What can the technology of the Materials Recovery Facility (MRF) handle?

## Worst offenders. Do not Recycle These:

#6 Plastics & Styrofoam