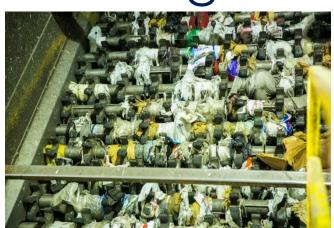

#### 1. Inside your curbside bin

- Just because it has a symbol, doesn't mean it's recyclable curbside IN NWI.
- No mandate to place a recycle symbol on materials.
- Recyclability is determined by markets is there a company that will buy the materials and turn them into something else? Supply & Demand
- What can the technology of the Materials Recovery Facility (MRF) handle?